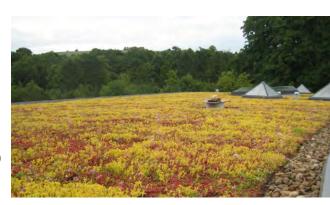

## Firestone UltraPly™ TPO Green Roofs

Putting a garden on your roof is a great way to make better use of city space, protect the environment and save money in the long term. These vegetative or garden roofs - a roof area of plantings installed above a waterproofing membrane - have become very successful on rooftops around the world.

**Firestone UltraPly™ TPO** is an ideal membrane for combination with extensive green roof systems, using lightweight and low maintenance sedum vegetation. This lightweight, scrim-reinforced and heat-weldable membrane has successfully passed the FLL test for root penetration and can therefore provide dependable performance in a demanding roofing environment.

The benefits of the combination of a Firestone UltraPly™ TPO membrane with a green roof system are numerous:

- Increased life expectancy of the roof
- Added value and aesthetics
- Lower energy costs
- Easy installation and maintenance
- Improved air quality
- Reduction of the urban heat-island effect
- Storm water management
- Extra soundproofing and insulation
- C A natural habitat for plants and birds