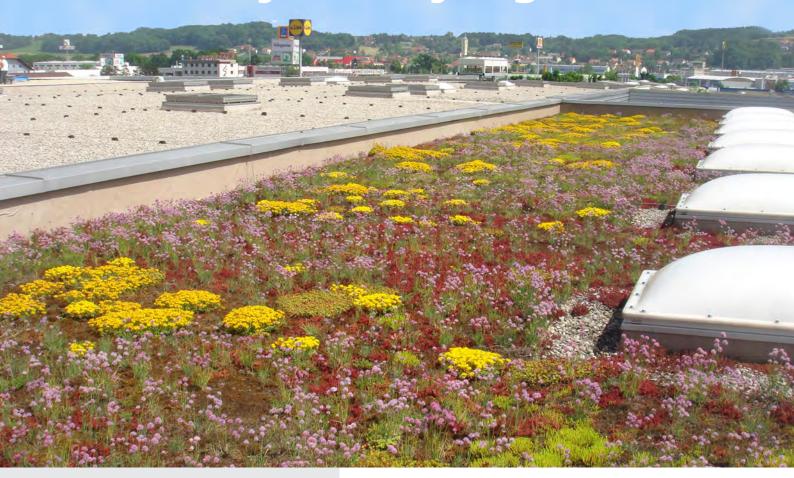

## Firestone UltraPly™ TPO Green Roofs

Putting a garden on your roof is a great way to make better use of city space, protect the environment and save money in the long term. These vegetative or garden roofs - a roof area of plantings installed above a waterproofing membrane - have become very successful on rooftops around the world.

**Firestone UltraPly™ TPO** is an ideal membrane for combination with extensive green roof systems, using lightweight and low maintenance sedum vegetation. This lightweight, scrim-reinforced and heat-weldable membrane has successfully passed the FLL test for root penetration and can therefore provide dependable performance in a demanding roofing environment.

The benefits of the combination of a Firestone UltraPly™ TPO membrane with a green roof system are numerous:

- Increased life expectancy of the roof
- Added value and aesthetics
- Lower energy costs
- Easy installation and maintenance
- Improved air quality
- Reduction of the urban heat-island effect
- Storm water management
- Extra soundproofing and insulation
- C A natural habitat for plants and birds