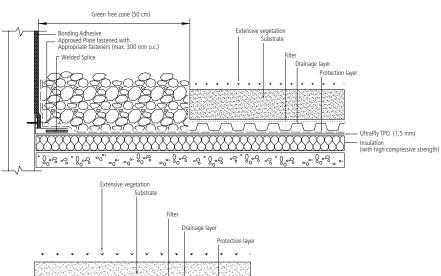

**Firestone UltraPly™ TPO** is an ideal membrane for combination with extensive green roof systems, using lightweight and low maintenance sedum vegetation. This lightweight, scrim-reinforced and heat-weldable membrane has successfully passed the FLL test for root penetration and can therefore provide dependable performance in a demanding roofing environment.

The benefits of the combination of a Firestone UltraPly™ TPO membrane with a green roof system are numerous:

- Increased life expectancy of the roof
- Added value and aesthetics
- Lower energy costs
- Easy installation and maintenance
- Improved air quality
- Reduction of the urban heat-island effect
- Storm water management
- Extra soundproofing and insulation
- C A natural habitat for plants and birds

## Recommended build-up for extensive roofs\*

| Product Line                               |                 |                        |         |
|--------------------------------------------|-----------------|------------------------|---------|
| Membrane                                   | EU Sizes        | US Sizes               | Unit    |
| Thickness                                  | 1.2 - 1.5 - 1.8 | 1.1 - 1.5              | mm      |
| Width                                      | 1.5 - 2.0       | 1.52 - 2.44 - 3.05     | m       |
| Length                                     | 30.5            | 30.5                   | m       |
| Weight                                     | 1.2 - 1.5 - 1.8 | 1.1 - 1.5              | kg/m²   |
| Physical Properties                        |                 |                        |         |
| Property                                   | Test Method     | Declared value         | Unit    |
| Watertightness                             | EN 1928 (B)     | pass                   |         |
| Tensile strength (L/T)                     | EN 12311-2 (A)  | ≥ 800                  | N/50 mm |
| Elongation (L/T)                           | EN 12311-2 (A)  | ≥ 20                   | %       |
| Resistance to static load - soft substrate | EN 12730 (A)    | ≥ 25                   | kg      |
| Resistance to static load - hard substrate | EN 12730 (B)    | ≥ 25                   | kg      |
| Resistance to impact - soft substrate      | EN 12691 (B)    | ≥ 2000                 | mm      |
| Resistance to impact - hard substrate      | EN 12691 (A)    | ≥ 800                  | mm      |
| Tear resistance (L/T)                      | EN 12310-2      | ≥ 400                  | N       |
| Joint peel resistance                      | EN 12316-2      | ≥ 100                  | N/50 mm |
| Joint shear resistance                     | EN 12317-2      | ≥ 800                  | N/50 mm |
| Foldability at low temperature             | EN 495-5        | ≤ -45                  | °C      |
| UV exposure                                | EN 1297         | pass                   |         |
| Resistance to root penetration             | EN 13948        | pass                   |         |
| Fire Properties                            |                 |                        |         |
| Property                                   | Standard        | Classification         |         |
| Reaction to fire                           | EN 13501-1      | E                      |         |
| External fire performance                  | EN 13501-5      | B <sub>ROOF</sub> (t1) |         |