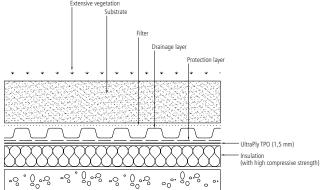

**Firestone UltraPly™ TPO** is an ideal membrane for combination with extensive green roof systems, using lightweight and low maintenance sedum vegetation. This lightweight, scrim-reinforced and heat-weldable membrane has successfully passed the FLL test for root penetration and can therefore provide dependable performance in a demanding roofing environment.

The benefits of the combination of a Firestone UltraPly™ TPO membrane with a green roof system are numerous:

- Increased life expectancy of the roof
- Added value and aesthetics
- Lower energy costs
- Easy installation and maintenance
- Improved air quality
- Reduction of the urban heat-island effect
- Storm water management
- Extra soundproofing and insulation
- C A natural habitat for plants and birds

## Recommended build-up for extensive roofs\*

| Product Line                               |                 |                        |         |
|--------------------------------------------|-----------------|------------------------|---------|
| Membrane                                   | EU Sizes        | US Sizes               | Unit    |
| Thickness                                  | 1.2 - 1.5 - 1.8 | 1.1 - 1.5              | mm      |
| Width                                      | 1.5 - 2.0       | 1.52 - 2.44 - 3.05     | m       |
| Length                                     | 30.5            | 30.5                   | m       |
| Weight                                     | 1.2 - 1.5 - 1.8 | 1.1 - 1.5              | kg/m²   |
| Physical Properties                        |                 |                        |         |
| Property                                   | Test Method     | Declared value         | Unit    |
| Watertightness                             | EN 1928 (B)     | pass                   |         |
| Tensile strength (L/T)                     | EN 12311-2 (A)  | ≥ 800                  | N/50 mm |
| Elongation (L/T)                           | EN 12311-2 (A)  | ≥ 20                   | %       |
| Resistance to static load - soft substrate | EN 12730 (A)    | ≥ 25                   | kg      |
| Resistance to static load - hard substrate | EN 12730 (B)    | ≥ 25                   | kg      |
| Resistance to impact - soft substrate      | EN 12691 (B)    | ≥ 2000                 | mm      |
| Resistance to impact - hard substrate      | EN 12691 (A)    | ≥ 800                  | mm      |
| Tear resistance (L/T)                      | EN 12310-2      | ≥ 400                  | N       |
| Joint peel resistance                      | EN 12316-2      | ≥ 100                  | N/50 mm |
| Joint shear resistance                     | EN 12317-2      | ≥ 800                  | N/50 mm |
| Foldability at low temperature             | EN 495-5        | ≤ -45                  | °C      |
| UV exposure                                | EN 1297         | pass                   |         |
| Resistance to root penetration             | EN 13948        | pass                   |         |
| Fire Properties                            |                 |                        |         |
| Property                                   | Standard        | Classification         |         |
| Reaction to fire                           | EN 13501-1      | E                      |         |
| External fire performance                  | EN 13501-5      | B <sub>ROOF</sub> (t1) |         |