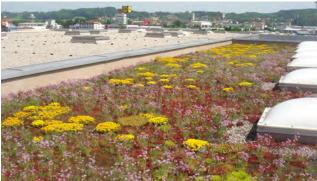

## Firestone UltraPly™ TPO Green Roofs

Putting a garden on your roof is a great way to make better use of city space, protect the environment and save money in the long term. These vegetative or garden roofs - a roof area of plantings installed above a waterproofing membrane - have become very successful on rooftops around the world.

**Firestone UltraPly™ TPO** is an ideal membrane for combination with extensive green roof systems, using lightweight and low maintenance sedum vegetation. This lightweight, scrim-reinforced and heat-weldable membrane has successfully passed the FLL test for root penetration and can therefore provide dependable performance in a demanding roofing environment.

The benefits of the combination of a Firestone UltraPly™ TPO membrane with a green roof system are numerous:

- Increased life expectancy of the roof
- Added value and aesthetics
- Lower energy costs
- Easy installation and maintenance
- Improved air quality
- Reduction of the urban heat-island effect
- Storm water management
- Extra soundproofing and insulation
- C A natural habitat for plants and birds