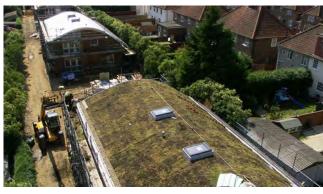

## Firestone UltraPly™ TPO Green Roofs

Putting a garden on your roof is a great way to make better use of city space, protect the environment and save money in the long term. These vegetative or garden roofs - a roof area of plantings installed above a waterproofing membrane - have become very successful on rooftops around the world.

**Firestone UltraPly™ TPO** is an ideal membrane for combination with extensive green roof systems, using lightweight and low maintenance sedum vegetation. This lightweight, scrim-reinforced and heat-weldable membrane has successfully passed the FLL test for root penetration and can therefore provide dependable performance in a demanding roofing environment.

The benefits of the combination of a Firestone UltraPly™ TPO membrane with a green roof system are numerous:

- Increased life expectancy of the roof
- Added value and aesthetics
- Lower energy costs
- Easy installation and maintenance
- Improved air quality
- Reduction of the urban heat-island effect
- Storm water management
- Extra soundproofing and insulation
- C A natural habitat for plants and birds