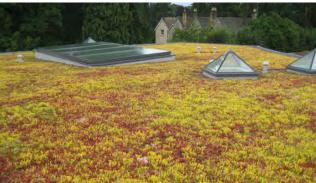

## Firestone UltraPly™ TPO Green Roofs

Putting a garden on your roof is a great way to make better use of city space, protect the environment and save money in the long term. These vegetative or garden roofs - a roof area of plantings installed above a waterproofing membrane - have become very successful on rooftops around the world.

**Firestone UltraPly™ TPO** is an ideal membrane for combination with extensive green roof systems, using lightweight and low maintenance sedum vegetation. This lightweight, scrim-reinforced and heat-weldable membrane has successfully passed the FLL test for root penetration and can therefore provide dependable performance in a demanding roofing environment.

The benefits of the combination of a Firestone UltraPly™ TPO membrane with a green roof system are numerous:

- Increased life expectancy of the roof
- Added value and aesthetics
- Lower energy costs
- Easy installation and maintenance
- Improved air quality
- Reduction of the urban heat-island effect
- Storm water management
- Extra soundproofing and insulation
- C A natural habitat for plants and birds